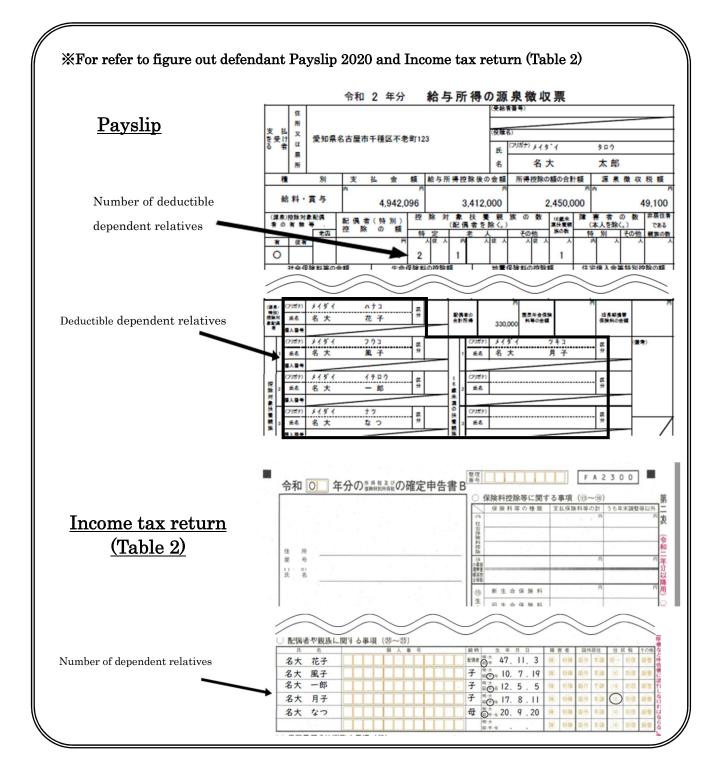

#### (1) Family members (excluding those receiving an education)

| J. 1 11 14                               |          |      |       |      |      |      |     |       |           |     |                            |
|------------------------------------------|----------|------|-------|------|------|------|-----|-------|-----------|-----|----------------------------|
| a. 就学者を                                  | 除く構成員    | (主た) | る家計支持 | 者にOF | 印、別居 | 者に×I | 印を記 | r     | てください)    |     |                            |
|                                          | 続柄       | О×   | 氏     | 名    | 年齡   | 職    | 棠   | - 104 | 就職年月      | -05 | 勤務先<br>(複数ある場合は全て記入してください) |
| (原則)                                     | 本人       |      |       |      |      |      |     |       | (西暦)<br>年 | я   |                            |
| 家計支持者                                    | 配偶者      |      |       |      |      |      |     |       | (西間)<br>年 | Л   |                            |
| (就学者を除                                   | 10 I     |      |       |      |      |      |     |       | (西暦)<br>年 | 月   |                            |
| <ul><li>()</li><li>家計支持者による扶養者</li></ul> | ·東1      |      |       |      |      |      |     |       | (西暦)<br>年 | я   |                            |
|                                          | ÷1       |      |       |      |      |      |     |       | (西暦)<br>年 | 月   |                            |
| (父母が日本                                   | 父 #2     |      |       |      |      |      |     |       | (西間)<br>年 | 月   |                            |
| に居住してい<br>る場合)                           | £‡<br>#2 |      |       |      |      |      |     |       | (西暦)<br>年 | 月   |                            |
| 家計支持者                                    | #3       |      |       |      |      |      |     |       | (西暦)<br>年 | 月   |                            |

their name with [ ] round it in the field. If you are not recognised their name, write as [unknown]

- $\bigcirc$  Please circle principal earner and make  $\times$  for separated member in specified field.
- (4) About age: fill in age as of 1st April for April admission, and age as of October 1st for October admission.
- (5) About occupation/work: ambiguous description is not preferable, fill in the specific occupation (e.g. food stuff retailer, government employee, elementary school teacher or office worker etc.). Since there must be no blank, even if they don't have job, describe their situation such as housewife, full-time union officer, domestic helper, pensioner, unemployment etc. (Full-time union officer means person who fully works commerce, manufacturing industry, service industry or agriculture at their house with their family.).
- 6 About employment date: fill in year and month when you started the job accurately. (it is not term of office)
- Work place should be written "OO.Ltd, OOstore" and so on.
  \*If you have multiple jobs, you must fill in all of them.