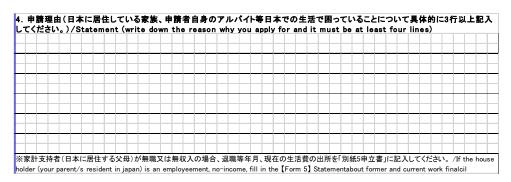

### 4. Reason for application

① write down the reason why you apply for and it must be <u>at least three lines</u>.

22 If a household supporter living in Japan (parents living in Japan) is unemployed or close to it and has no or close ordinary income, the method of living and the source of living expenses are described into [Form 5] STATEMENT, please fill in specifically.